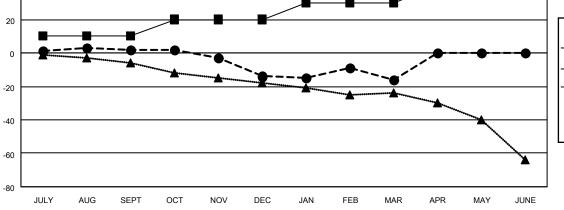

## MONTHLY MEMBERSHIP PROGRESS REPORT

LOCATION IOWA District 9 MC Results as of: 3/31/2022

| Clubs                 |               |           | Members RESULTS FOR 2021-2022 |               |                        |                         |                                                    |
|-----------------------|---------------|-----------|-------------------------------|---------------|------------------------|-------------------------|----------------------------------------------------|
| RESULTS FOR 2021-2022 |               |           |                               |               |                        |                         |                                                    |
| QUARTER               | NEW CLUB GOAL | NEW CLUBS | DROPPED CLUBS                 | QUARTER MEME  | BER GROWTH NET<br>GOAL | MEMBER GROWTH<br>ACTUAL | DROPPED<br>MEMBERS ACTUAL<br>(including transfers) |
| JULY/AUG/SEPT         | 0             | 0         | 0                             | JULY/AUG/SEPT | 10                     | 21                      | 19                                                 |
| OCT/NOV/DEC           | 0             | 0         | 1                             | OCT/NOV/DEC   | 10                     | 13                      | 26                                                 |
| JAN/FEB/MAR           | 1             | 0         | 0                             | JAN/FEB/MAR   | 10                     | 21                      | 22                                                 |
| APR/MAY/JUNE          | 0             | 0         | 0                             | APR/MAY/JUNE  | 10                     | 0                       | 0                                                  |